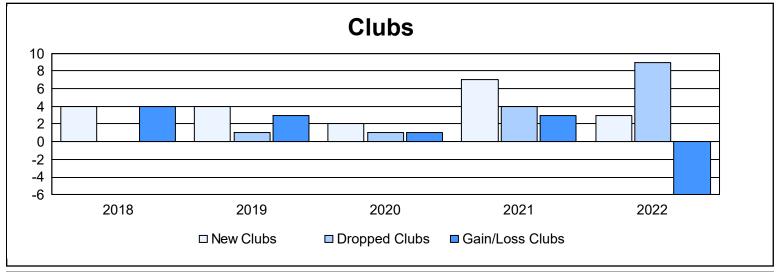

| Year      | New<br>Clubs | Dropped<br>Clubs | Gain/<br>Loss<br>Clubs | New<br>Members | Charter<br>Members | Reinstate<br>Members | Transfer<br>Members | Total<br>Member<br>Added | Total<br>Members<br>Dropped | Gain/<br>Loss<br>Members |
|-----------|--------------|------------------|------------------------|----------------|--------------------|----------------------|---------------------|--------------------------|-----------------------------|--------------------------|
| 2017-2018 | 4            | 0                | 4                      | 635            | 100                | 47                   | 41                  | 823                      | 729                         | 94                       |
| 2018-2019 | 4            | 1                | 3                      | 551            | 141                | 25                   | 32                  | 749                      | 752                         | -3                       |
| 2019-2020 | 2            | 1                | 1                      | 378            | 53                 | 19                   | 28                  | 478                      | 622                         | -144                     |
| 2020-2021 | 7            | 4                | 3                      | 375            | 172                | 13                   | 18                  | 578                      | 673                         | -95                      |
| 2021-2022 | 3            | 9                | -6                     | 380            | 80                 | 29                   | 34                  | 523                      | 870                         | -347                     |
| Average   | 4            | 3                | 1                      | 464            | 109                | 27                   | 31                  | 630                      | 729                         | -99                      |